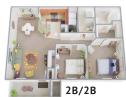

#### SUITE AMENITIES

- Private entrances
- Open floor plans
- · Washer & dryer hook ups
- Fully equipped kitchens
- Walk-in closets
- Vaulted ceilings (in select suites)
- Private storage locker
- Patio or balcony
- Central air