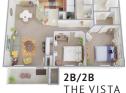

#### SUITE AMENITIES

- Private entrances
- Open floor plans
- · Washer & dryer hook ups
- Fully equipped kitchens
- Walk-in closets
- Vaulted ceilings (in select suites)
- Private storage locker
- Patio or balcony
- Central air