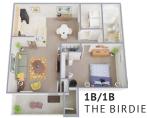

#### SUITE AMENITIES

- Private entrances
- Open floor plans
- · Washer & dryer hook ups
- Fully equipped kitchens
- Walk-in closets
- Vaulted ceilings (in select suites)
- Private storage locker
- Patio or balcony
- Central air