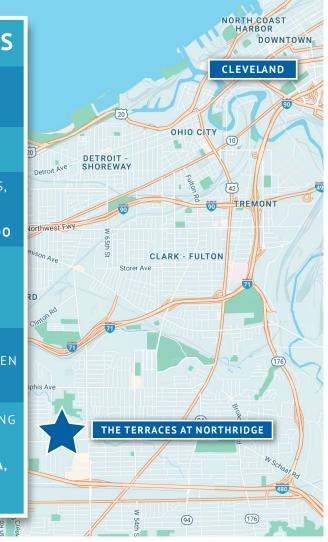

SCAN FOR FLOOR PLANS & AVAILABILITY

**COMMUTE TO DOWNTOWN** MIN **CLEVELAND** 

NEARBY **COLLEGES** 

WITHIN 10 MILES. 5 INCLUDING **PARKS** THE CLEVELAND **METROPARKS ZOO** 

TO CLEVELAND 16 **HOPKINS INTERNATIONAL AIRPORT** 

CONVENIENTLY LOCATED BETWEEN **HIGHWAYS** 1-90 & 1-480

**NEARBY SHOPPING** INCLUDE RIDGE PARK SQUARE, BIDDULPH PLAZA, & SHOPPES AT PARMA.

<sup>\*</sup>Conditional based on screening result

<sup>\*\*</sup>Paid with rent