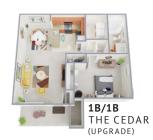

#### SUITE AMENITIES

- Private entrances
- Open floor plans
- · Washer & dryer hook ups
- Fully equipped kitchens
- Walk-in closets
- Vaulted ceilings (in select suites)
- Private storage locker
- Patio or balcony
- Central air