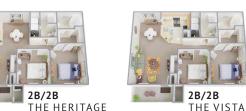

#### SUITE AMENITIES

- Private entrances
- Open floor plans
- · Washer & dryer hook ups
- Fully equipped kitchens
- Walk-in closets
- Vaulted ceilings (in select suites)
- Private storage locker
- Patio or balcony
- Central air