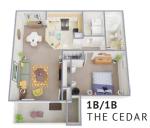

#### SUITE AMENITIES

- Private entrances
- Open floor plans
- · Washer & dryer hook ups
- Fully equipped kitchens
- Walk-in closets
- Vaulted ceilings (in select suites)
- Private storage locker
- Patio or balcony
- Central air