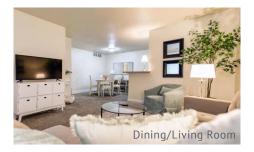

#### SUITE AMENITIES

- Private entrances
- Open floor plans
- · Washer & dryer hook ups
- Fully equipped kitchens
- Walk-in closets
- Vaulted ceilings (in select suites)
- Private storage locker
- Patio or balcony
- Central air