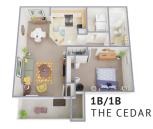

#### SUITE AMENITIES

- Private entrances
- Open floor plans
- Washer & dryer hook ups
- Fully equipped kitchens
- Walk-in closets
- Vaulted ceilings (in select suites)

17

MIN

3

5

PARKS

- Private storage locker
- Patio or balcony
- Central air