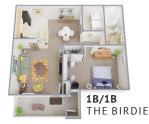

#### SUITE AMENITIES

- Private entrances
- Open floor plans
- Washer & dryer hook ups
- Fully equipped kitchens
- Walk-in closets
- Vaulted ceilings (in select suites)

17

MIN

3

5

PARKS

- Private storage locker
- Patio or balcony
- Central air