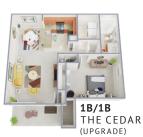

#### SUITE AMENITIES

- Private entrances
- Open floor plans
- Washer & dryer hook ups
- Fully equipped kitchens
- Walk-in closets
- Vaulted ceilings (in select suites)

17

MIN

3

5

PARKS

- Private storage locker
- Patio or balcony
- Central air