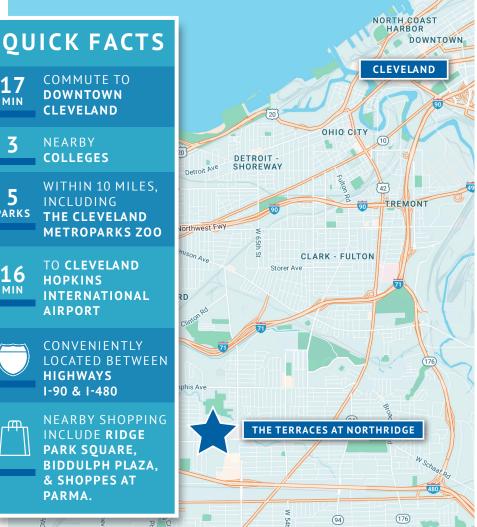

#### SUITE AMENITIES

- Private entrances
- Open floor plans
- Washer & dryer hook ups
- Fully equipped kitchens
- Walk-in closets
- Vaulted ceilings (in select suites)

17

MIN

3

5

PARKS

- Private storage locker
- Patio or balcony
- Central air

\*Conditional based on screening result \*\*Paid with rent

NEARBY

CONVENIENTLY LOCATED BETWEEN **HIGHWAYS** 1-90 & 1-480

**NEARBY SHOPPING** m INCLUDE **RIDGE** PARK SQUARE, **BIDDULPH PLAZA**, **& SHOPPES AT** PARMA.